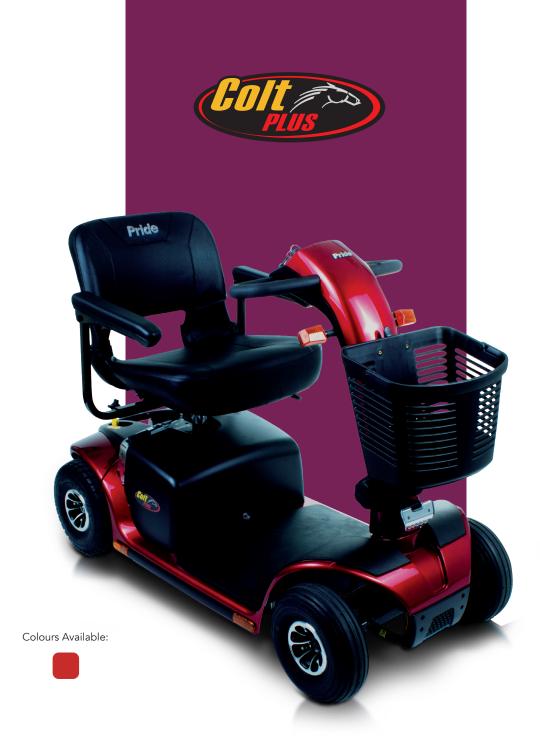

## Versatile and Stylish Know No Bounds

Enjoy the simple and disassembly Colt Plus that comes with a bright LED headlight package as well as a convenient front storage basket.

| Specifications                      |                                                               |
|-------------------------------------|---------------------------------------------------------------|
| Scooter                             |                                                               |
| Weight Capacity                     | 25 st (159 kg)                                                |
| Overall Length                      | 1194 mm (47″)                                                 |
| Overall Width                       | 560 mm (22")                                                  |
| Drive Tyres                         | Front: 254 mm (10″) Pneumatic<br>Rear: 254 mm (10″) Pneumatic |
| Ground Clearance                    | 57 mm (2.25″)                                                 |
| Heaviest Piece<br>When Disassembled | 29.75 kg                                                      |
| Colour(s)                           | Red                                                           |
| Suspension                          | Limited                                                       |
| Mobility                            |                                                               |
| Turning Radius                      | 1370 mm (54")                                                 |
| Max Speed                           | 4 mph (6.4 km/h)                                              |
| Max. Obstacle Climb                 | 50 mm                                                         |
| Drivetrain                          | 24v DC Motor                                                  |
| Dual Breaking System                | Regenerative &<br>Electromechanical                           |
| Battery                             |                                                               |
| Battery Requirements                | 2 x 30 Ah (standard)                                          |
| Battery Charger                     | 4-Amp Off-Board                                               |
| Total Weight<br>Without Batteries   | 64.5 kg                                                       |

## Features

Convenient Storage in Tiller

High Visibility Front and Rear LED Lighting

Exclusive & Stylish Low Profile Tyre

www.pride-mobility.co.uk